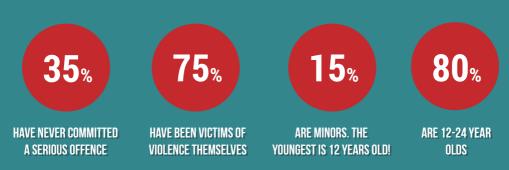

#### DID YOU KNOW?

*"72 per cent of those identified [on the matrix] as responsible for 'gang flagged violence' in London are black, whereas only 27 per cent of those responsible for serious youth violence in London are black"* 

**Amnesty International 2018** 

You may not have been involved in any criminal activity and still be listed on the Gangs Matrix. Your inclusion may be based on reasons such as social media activity, YouTube activity, and being a victim of violence. Being listed on the Gangs Matrix could affect your access to public resources such as housing, education and welfare benefits.